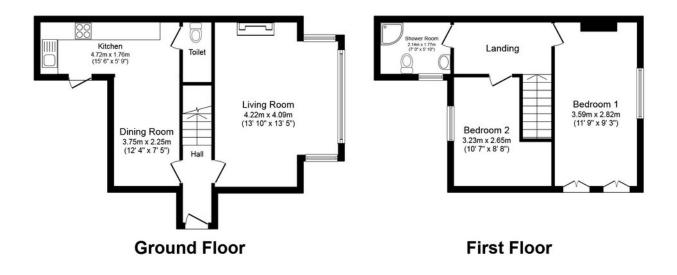

**FLOORPLANS:** 

Total floor area 85.7 sq.m. (922 sq.ft.) approx

This plan is for illustration purposes only and may not be representative of the property. Plan not to scale.