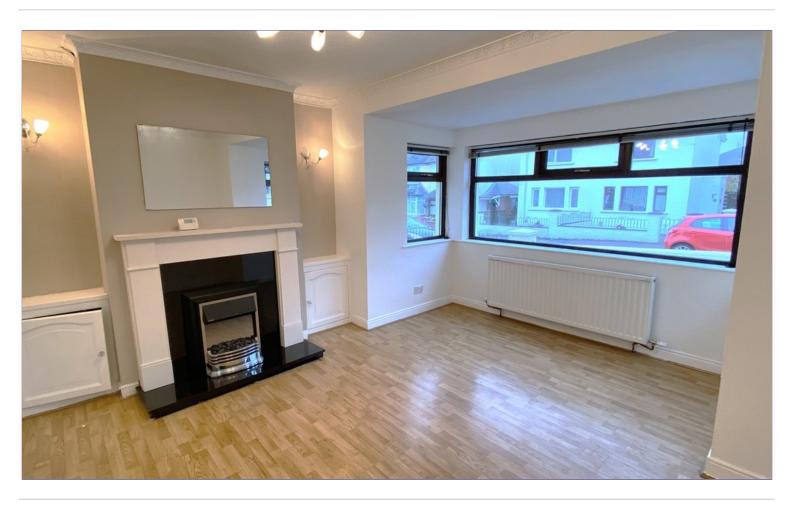

The property itself has been decorated and maintained to a great standard with fresh paint having recently been applied, finished with various contemporary schemes throughout.

The ground floor comprises: An excellent size living room with front extension featuring great natural light from the windows and a feature fireplace with surround. Large modern fitted kitchen and dining area with appliances incl. fan oven, gas hob (LPG), fitted extractor fan, plumbing for a washing machine and space for a fridge freezer. Ground floor W.C. plus storage under stairs.

The property further benefits from gas fired central heating, full double glazing, a fully enclosed front and rear garden and is offered for rent inclusive of council tax rates.

13 Formby Park is a fantastic home with so much potential, we highly recommended the property for immediate viewing, virtually and in person.