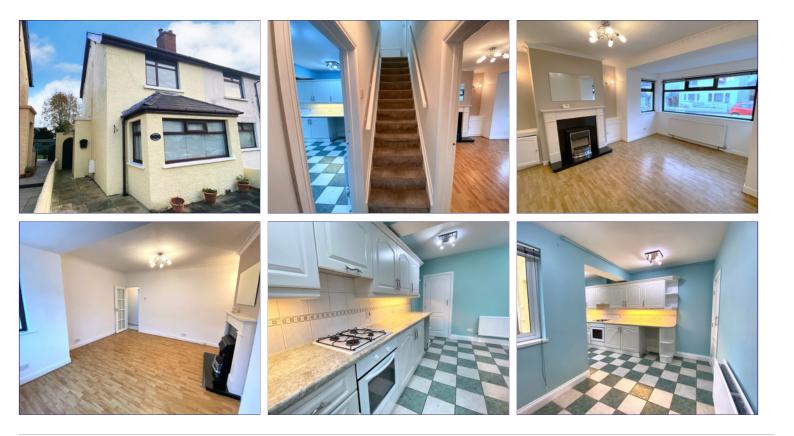

The property itself has been decorated and maintained to a great standard with fresh paint having recently been applied, finished with various contemporary schemes throughout.

The ground floor comprises: An excellent size living room with front extension featuring great natural light from the windows and a feature fireplace with surround. Large modern fitted kitchen and dining area with appliances incl. fan oven, gas hob (LPG), fitted extractor fan, plumbing for a washing machine and space for a fridge freezer. Ground floor W.C. plus storage under stairs.

To the first floor is a modern shower suite, featuring a corner base walk in shower cubical with fully electric shower, pedestal hand wash basin and W.C. finished in white porcelain with chrome fixtures. Two large double bedrooms to rear and front aspect, both very well finished, with the master bedroom featuring two great size fitted wardrobes.

The property further benefits from gas fired central heating, full double glazing, a fully enclosed front and rear garden and is offered for rent inclusive of council tax rates.

13 Formby Park is a fantastic home with so much potential, we highly recommended the property for immediate viewing, virtually and in person.